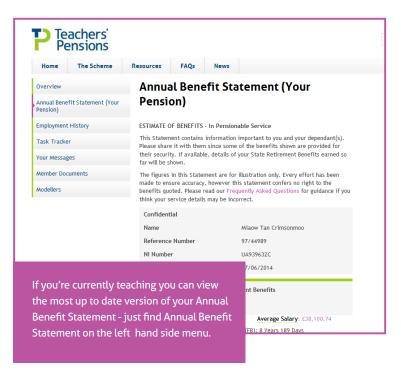

The best way to discover what My Pension Online can do is by exploring it for yourself.

So to get the most from your pension, sign in now.