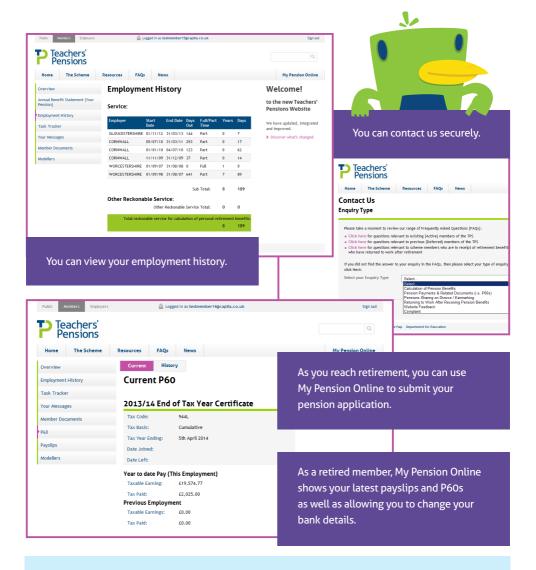

## Welcome to My Pension Online...

You can now sign in and look after your pension plans any time.

...any time.



## Any time, any place.

Thanks for signing up for My Pension Online.

You'll be reassured to know that it's simply the best way to stay up-to-date with everything to do with your pension.

So now not only can you access your pension information online any time you want, you can interact with your pension in a whole new way.











The best way to discover what My Pension Online can do is by exploring it for yourself.

So to get the most from your pension, sign in now.



## We can help you find the answers.

The tools and resources we have available online have been designed to make things less complicated and give you the answers you need. Visit us at www.teacherspensions.co.uk or call 0345 606 6166