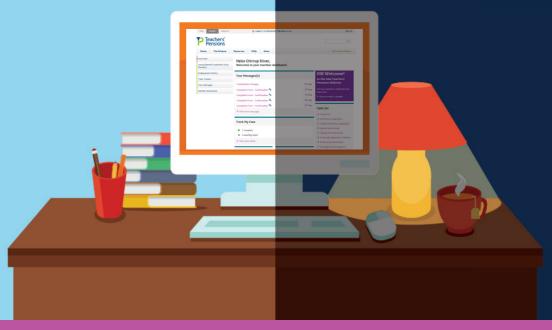

## Welcome to My Pension Online...

You can now sign in and look after your pension plans any time.

...any time.

## Any time, any place.

Thanks for signing up for My Pension Online.

You'll be reassured to know that it's simply the best way to stay up-to-date with everything to do with your pension.

So now not only can you access your pension information online any time you want, you can interact with your pension in a whole new way.

The best way to discover what My Pension Online can do is by exploring it for yourself.

So to get the most from your pension, sign in now.