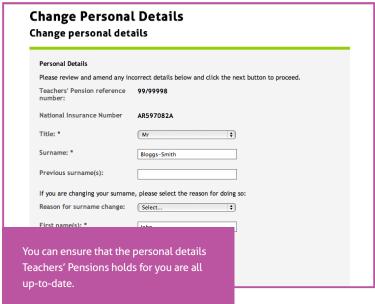

The best way to discover what My Pension Online can do is by exploring it for yourself.

So to get the most from your pension, sign in now.