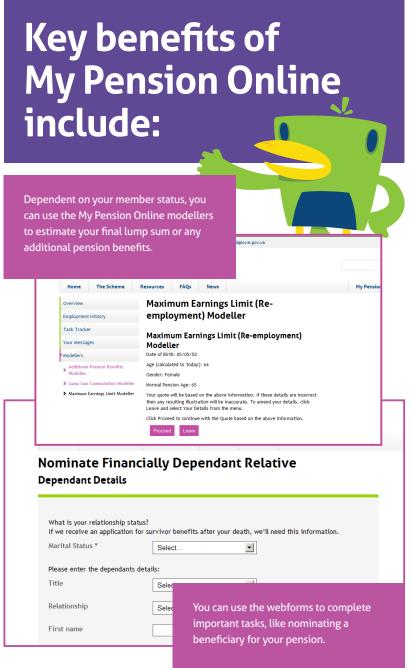

## Welcome to My Pension Online...

You can now sign in and look after your pension plans any time.

...any time.



## Any time, any place.

Thanks for signing up for My Pension Online.

You'll be reassured to know that it's simply the best way to stay up-to-date with everything to do with your pension.

So now not only can you access your pension information online any time you want, you can interact with your pension in a whole new way.











The best way to discover what My Pension Online can do is by exploring it for yourself.

So to get the most from your pension, sign in now.



## We can help you find the answers.

The tools and resources we have available online have been designed to make things less complicated and give you the answers you need. Visit us at www.teacherspensions.co.uk or call 0345 606 6166